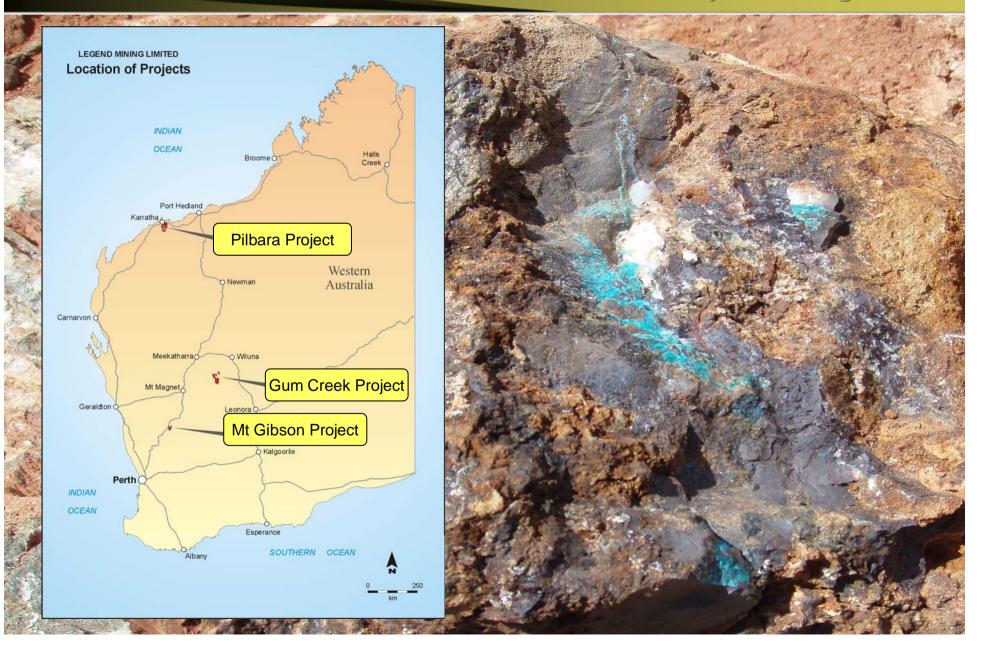

#### Gidgee Gold Project Sold to Apex Minerals NL for Shares

Gum Creek Project Gossans Discovered – Ready to Drill

Pilbara Project VTEM Targets Defined – Ready to Drill

# Pilbara Project