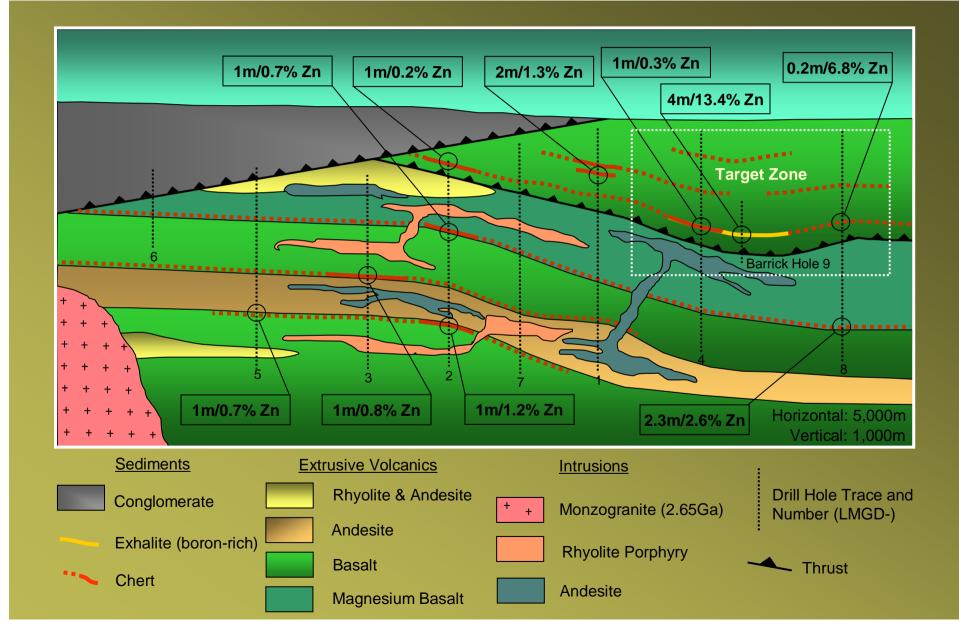

#### Mt Gibson Project Predictive Geological Model

L RGR

- \$10 million within 7 years for 75%
- Legend 25% Free-Carried to Bankable Feasibility

- \$1.2 million within 18 months before right to withdraw
- Plant (1Mtpa) and Camp remain 100% Legend
- Subject to Due Diligence until 31 May 2007