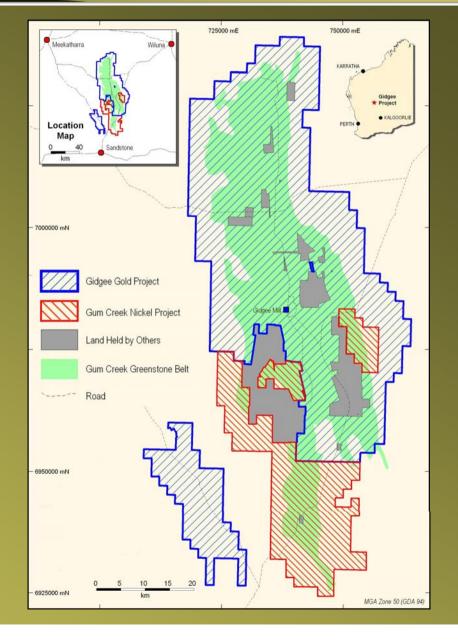

#### **Gidgee** Project: Split into two Projects

LEGEND Mining Limited

#### Sale Terms - Apex Gidgee Gold Project

- 34 million Apex shares (closed 62 cps 14/05/07)
- Apex shares to be distributed to Legend shareholders

- Legend holds pre-emptive right over Gidgee plant
- Land with copper-nickel potential retained by Legend (Gum Creek Project)

#### Gum Creek Project New Initiative – Early Encouragement