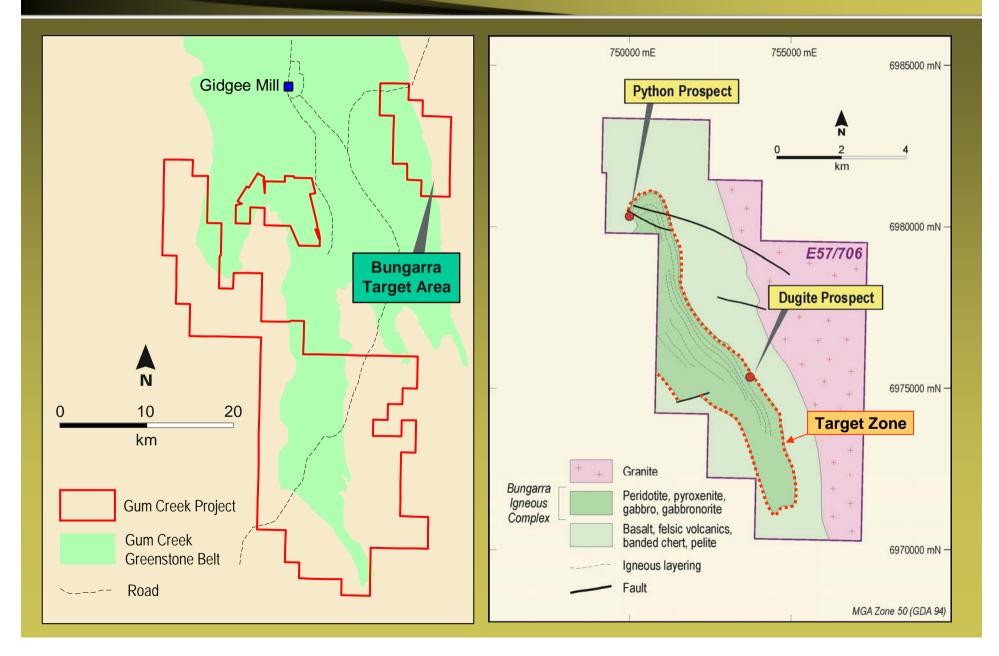

#### Gum Creek Project New Initiative – Early Encouragement

### Gum Creek Project

LEGEND Mining Limited

| Python Prospect |            |                |                 |               |  |  |
|-----------------|------------|----------------|-----------------|---------------|--|--|
| Copper (%)      | Nickel (%) | Platinum (ppb) | Palladium (ppb) | Rhodium (ppb) |  |  |
| 5.7             | 1.0        | 146            | 500             | 43            |  |  |
| 2.1             | 0.51       | 91             | 404             | 65            |  |  |
| 0.15            | 0.55       | 108            | 41              | 316           |  |  |
| 0.33            | 0.22       | 113            | 415             | 85            |  |  |
| 0.14            | 0.55       | 95             | 87              | 200           |  |  |
| 0.21            | 0.41       | 108            | 221             | 79            |  |  |
| 0.38            | 0.34       | 387            | 305             | 324           |  |  |

| Dugite Prospect |            |                |                 |                |  |  |
|-----------------|------------|----------------|-----------------|----------------|--|--|
| Copper (%)      | Nickel (%) | Platinum (ppb) | Palladium (ppb) | Rhodium (ppb)  |  |  |
| 0.11            | 0.36       | 22             | 111             | Not Determined |  |  |